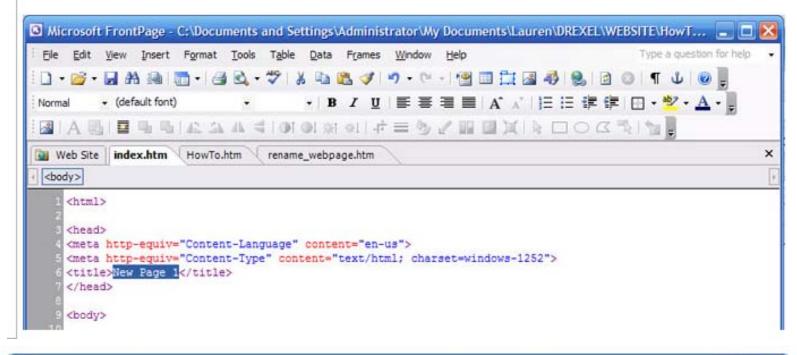

## **Renaming a Website**

Select the "Code" tab in your website design software (Frontpage, Dreamweaver, etc). In the first few lines of code (between the <head> and </head> tags) you will find a line of text that reads:

## <title>new page</title>

Select "New Page 1" or whatever automatic text the web design software places in there. Replace it with your own text, such as your name or the title of the page.

| Microsoft                                                                                                                                                                                                                                          | t FrontPag                                    | e - C:\Docu | ments and S | ettings\Admi                | nistrator W        | y Docume | ents\Laurer | DREXEL/W | VEBSITE | lowT            | _ 🗆 🔀      |
|----------------------------------------------------------------------------------------------------------------------------------------------------------------------------------------------------------------------------------------------------|-----------------------------------------------|-------------|-------------|-----------------------------|--------------------|----------|-------------|----------|---------|-----------------|------------|
| Ele Edit                                                                                                                                                                                                                                           | View Inse                                     | ert Format  | Tools Table | Data Fran                   | nes <u>W</u> indow | Help     |             |          | Туре    | a question fi   | ior help 🔹 |
| i 🗋 • 🗃 •                                                                                                                                                                                                                                          |                                               | 1           | 2 19        | * 🖬 🛍 🔇                     | 1 - 0              | - 1 😬 🗉  | 1 🚉 🛃 4     | 6 2 3    | 0 1     | ů 🕑             | -          |
| Normal                                                                                                                                                                                                                                             | + (default f                                  | ont)        | •           | - B I                       | <u>u</u>   📰 🗃     | 38       | A'          |          | = 🗆 • ' | •2 • <u>A</u> • |            |
|                                                                                                                                                                                                                                                    | 1 🖬 🖷                                         | 142 SA      | 4410        | @1 %t @1                    | += 3               | 2 111    | 1 X I X     |          | 型1個     | -               | 10         |
| Web Site                                                                                                                                                                                                                                           | index.ht                                      | HowTo.      | htm (renan  | ne_webpage.ht               | m                  |          |             |          |         |                 | ×          |
| <pre></pre>                                                                                                                                                                                                                                        |                                               |             |             |                             |                    |          |             |          |         |                 | F          |
| 5 <meta< td=""><th>i&gt;<br/>http-equ<br/>http-equ<br/>e&gt;New Pag<br/>d&gt;</th><th></th><th>t-Type" con</th><td>' content="<br/>itent="text,</td><td></td><td>rset=win</td><td>dows-1252"</td><td>'&gt;</td><td></td><td></td><td></td></meta<> | i><br>http-equ<br>http-equ<br>e>New Pag<br>d> |             | t-Type" con | ' content="<br>itent="text, |                    | rset=win | dows-1252"  | '>       |         |                 |            |